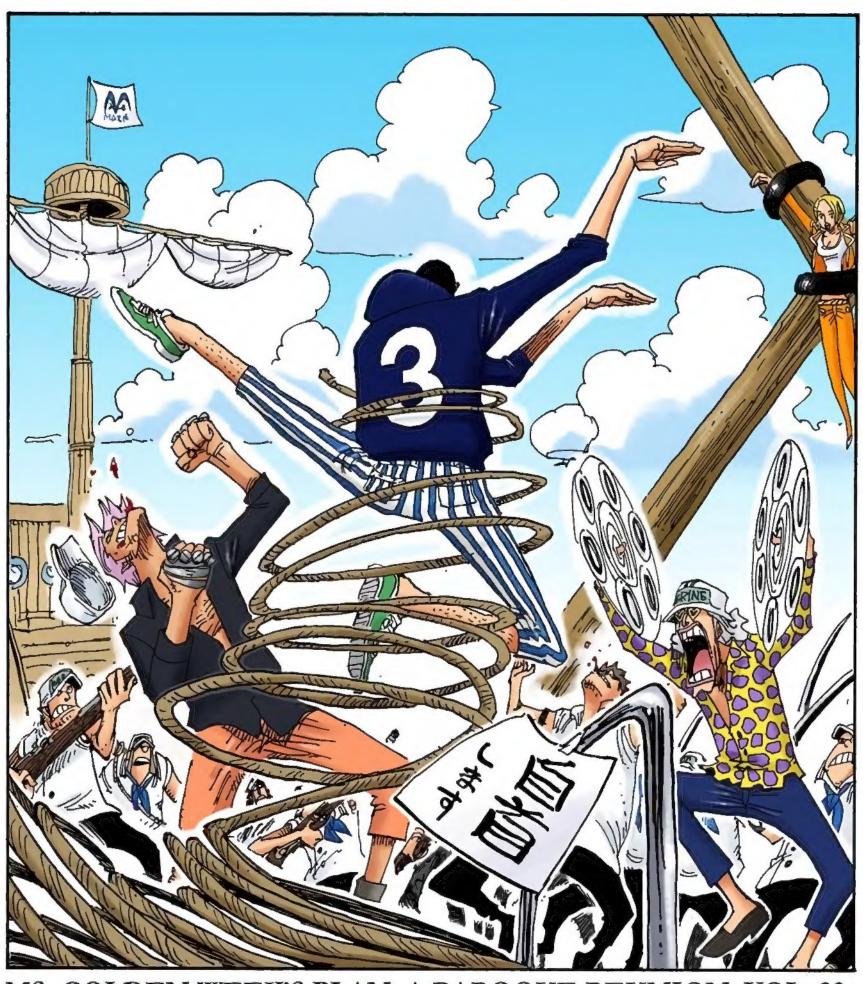

# Chapter 389: RESPONSE

MS. GOLDEN WEEK'S PLAN, A BAROQUE REUNION, VOL. 23: "EXPLOSION!! THE FAKE MR. 3'S OH, COME MY WAY KARATE"

BLUENO'S POWER LEVEL EXCEEDS 800!

HE LOST
TO THAT
BRAT?!

Reader: Yo, Oda Sensei, Happy New Year!! Looking forward to the next one. I have a very simple question. Since there are foreign versions of *One Piece*, shouldn't it be said in English? So I will: